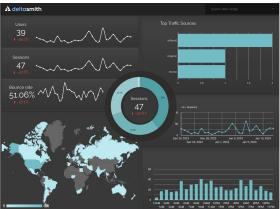

#### **Looker Studio Dashboards**

- Professional and Branded Reports for you or your clients
- 30+ Templates to Choose From
- PPC, SEO, Executive KPI, Email, and Many more
- \$600 USD Per Dashboard