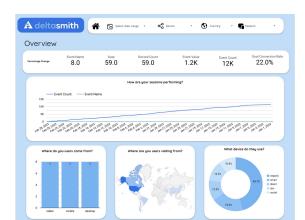

#### **Looker Studio Dashboards**

- Professional and Branded Reports for you or your clients
- 30+ Templates to Choose From
- PPC, SEO, Executive KPI, Email, and Many more
- \$600 USD Per Dashboard