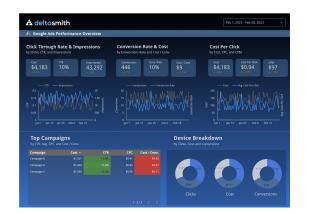

#### **Looker Studio Dashboards**

- Professional and Branded Reports for you or your clients
- 30+ Templates to Choose From
- PPC, SEO, Executive KPI, Email, and Many more
- \$600 USD Per Dashboard