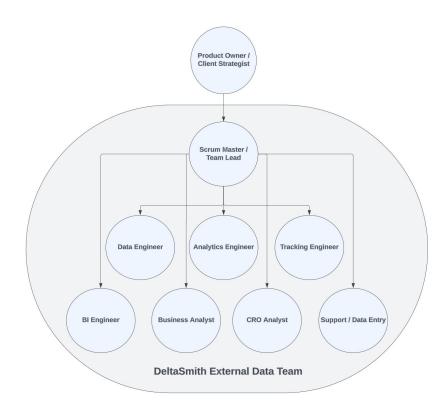

#### **White Label Analytics Team**

- Dedicated Head of Analytics
- Business Process Modelling / SWOT Analysis
- Monthly Strategic Review and Development Hours
- Starting at \$4,000 / Month